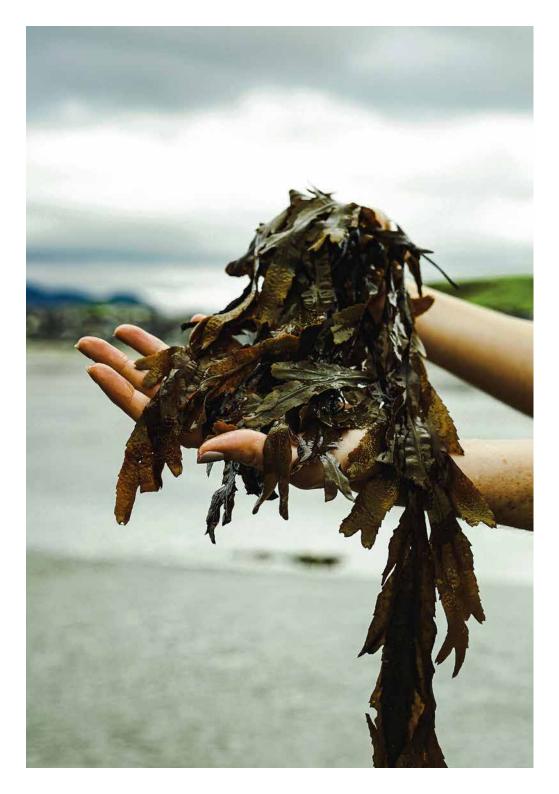

#### The Salthouse Salt and Seaweed Massage

60 Minutes with Therapist & 60 Minutes Seaweed Bath: £120

and baby. (Between 12 and 37 weeks)

Drift away and unwind as your therapist works out stress and tension from your tired muscles with a 30 min back massage. Applying a salt scrub to the body, your therapist will work to draw out impurities and remove dead cells from the skins surface, leaving the skin feeling smooth and soft.

From the treatment room, you will then be guided to the seaweed bath where you will submerge and soak your skin in the seaweed leaving your skin in a silk like condition and your body and mind stress free.

#### **Seaweed Baths**

60 Minutes: £60

Submerge your body into a bath of organic, hand harvested Atlantic seaweed to remove unwanted toxins and alleviate aches and pains. Increase your body's circulation and promote healing internally and externally to feel revived and replenished.